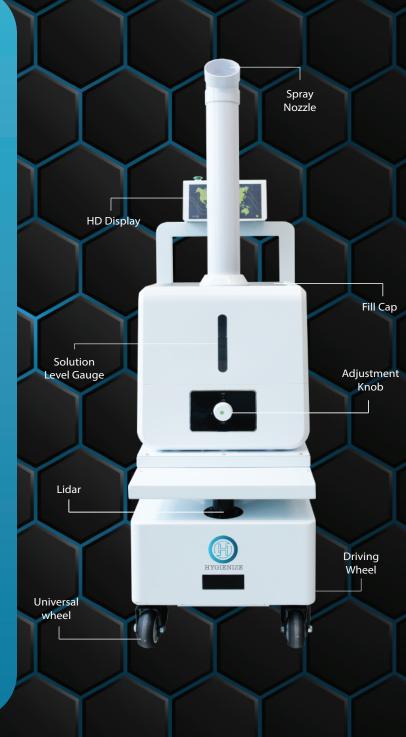

## **SPRAYROBOT**

Our Spray Robot is exceptional, it has been designed to protect your staff from spraying chemicals. With up to a 4 hour drive time a 16 liter tank and various spray nozzles it offers substantial coverage of up to 25,000 sqm.

## **FEATURES**

Programmable Autonomous Robot
Visual SLAM + laser, SLAM
Intelligent obstacle avoidance
Programmable working time
Intelligent terminal (return to charge)
Independent path planning
Real-time data monitoring
Performance audit
Optional elevator control System

## **SPECIFICATIONS**

Autonomous mobile indoor navigation

Moving speed:  $0 \sim 0.6$  m/s Spray practice size:  $2 \sim 5$  µm

Liquid volume: 16L Battery type: 10A

Operating time: 3.5 - 4 hours

Charging time: 8 hours